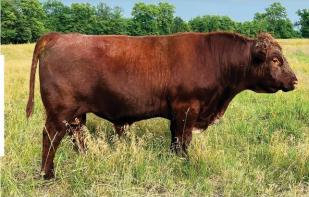

# **lot 16** CRESTMEAD MISS HORIZION 2ND

| Cow/Calf Pair    | 4/2/2017                  | Red | *>     | 426292 | 25     | Polled |
|------------------|---------------------------|-----|--------|--------|--------|--------|
|                  | RS ST269 832 00           |     | Act BW | 71     | Adj WW |        |
| TJ's Rob 062Z    |                           |     | CED    | 7      | ST     | 14     |
|                  | TJ's 434 Franny 188       | U   | BW     | 1.5    | REA    | 0.27   |
|                  |                           |     | ww     | 32     | MB     | 0      |
|                  | <b>Key Ridge Explorer</b> |     | YW     | 46     | \$CEZ  | 30.62  |
| Crestmead Miss H | orizon                    |     | MK     | 24     | \$BMI  | 107.5  |
|                  | DPC Hi Horizon            |     | CEM    | 5      | \$F    | 43.21  |

Here's the chance to add a proven, no miss female to your herd. I purchased this female as a heifer calf in a previous state sale from Crestmead Farms to start my Shorthorn herd. Her first calf is still in production in our herd with another daughter in the replacement pen. She sells with a dark red February bull calf at side sired by our herdsire, Studer's Jackpot (a Fireball son) who has added pounds and production in our herd in his first calf crop. Horizon still has years of production left and will be a great addition to your herd.

Consigned by Addison Counts-Adams Hill Top Farm