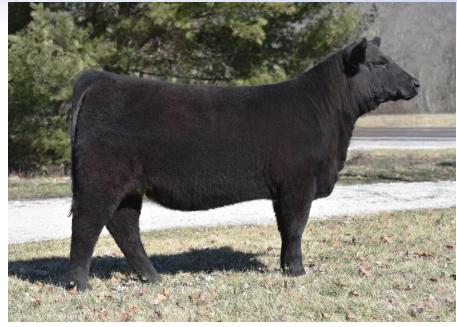

| lot 4                   | LSS BLACK BETTY 0310 |                           |        |     |        |       |  |  |
|-------------------------|----------------------|---------------------------|--------|-----|--------|-------|--|--|
| Open Heifer             | 3/10/2023            | 3/10/2023 BWM *xAR4369991 |        |     |        |       |  |  |
|                         | Basin Payweight 10   | 682                       | Act BW |     | Adj WW |       |  |  |
| Deer Valley Growth Fund |                      |                           | CED    | 8   | ST     | 12    |  |  |
|                         | Deer Valley Rita 36  | 113                       | BW     | 2.1 | REA    | 0.54  |  |  |
|                         |                      |                           | ww     | 76  | MB     | 0.32  |  |  |
|                         | Monopoly             |                           | YW     | 126 | \$CEZ  | 15.56 |  |  |
| Schab's Dililah 0421 ET |                      |                           | MK     | 20  | \$BMI  | 118.4 |  |  |
|                         | SGK Lady Gaga 917    | 7W                        | CEM    | 5   | \$F    | 68.97 |  |  |

A great little plus heifer, very gentle and kid friendly. She would do great as a market heifer at the state fair. Dam is out of Monopoly and sire is Deer Valley Growth Fund. Halter broke and ready to show.