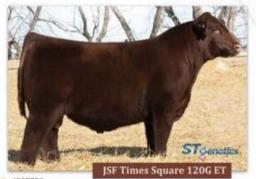

**Consigned by Circle R Polled Shorthorns** 

| lot 2                    | NILE VALI                | EY MO   | MAD       | E IN  | TIME   | 123    |
|--------------------------|--------------------------|---------|-----------|-------|--------|--------|
| Bull                     | 2/16/2023                | Red     | *x4356853 |       |        | Polled |
|                          | Saskvalley Tradition     | on 106T | Act BW    | 66    | Adj WW | 551    |
| JSF Times Square 120G ET |                          |         | CED       | 17    | ST     | 21     |
|                          | KL Gold Rose             |         | BW        | -3.4  | REA    | 0.23   |
|                          |                          |         | ww        | 50    | MB     | 0.25   |
|                          | <b>BFS Master Prince</b> |         | YW        | 70    | \$CEZ  | 57.72  |
| Nile Valley Maid 96      |                          | MK      | 27        | \$BMI | 151.5  |        |
|                          | Nile Valley Maid 8       | 3       | CEM       | 9     | \$F    | 55.82  |

Times Square son with curve bending EPD's. BW 68# WW 551# MO Made in Time excels in calving ease a deep body with balance & growth. 11/11 EPD's in Top 50%, 8/11 top 10%, 4 in top 2% CED, BW, ST& \$BMI

**Consigned by Nile Valley/Hendrickson Trust** 

| lot 3                         | STLV 21F 2102 2301     |       |        |      |        |       |  |  |  |
|-------------------------------|------------------------|-------|--------|------|--------|-------|--|--|--|
| Open Heifer                   | 2/20/2023              | Red   | *x/    | 147  | Polled |       |  |  |  |
|                               | JSF Goldenrod 57       | U     | Act BW |      | Adj WW | 525   |  |  |  |
| CIRLCLK Gilman Dream Easy 21F |                        |       | CED    | 13   | ST     | 15    |  |  |  |
|                               | Gilman's Ruby 55       | D     | BW     | -0.9 | REA    | 0.21  |  |  |  |
|                               |                        |       | ww     | 47   | MB     | 0.23  |  |  |  |
|                               | TMAS Mr. Tango         | 9710G | YW     | 62   | \$CEZ  | 47.1  |  |  |  |
| STLV 9710G 8N1                |                        |       | MK     | 26   | \$BMI  | 137.9 |  |  |  |
|                               | <b>GPN Cherry 4N33</b> | 8N1   | CEM    | 6    | \$F    | 53.1  |  |  |  |

Reg# x4297739

Sire Saskvalley Tradition 106T Dam KL Gold Rose

CED 10 | BW -2.6 | WW 49 | YW 66 | MK 35 SCEZ 60.27 | SBMI 156.96 | SF 55.07

Reg# \*x4338160

Dam JSF Lovemore 52G