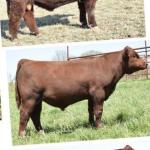

| lot 1                  | CIRCLE R SVEN           |         |        |      |        |        |  |  |  |
|------------------------|-------------------------|---------|--------|------|--------|--------|--|--|--|
| Bull                   | 2/12/2023 Red *x4366780 |         |        |      |        | Polled |  |  |  |
|                        | Ash Valley Answe        | er 5720 | Act BW |      | Adj WW |        |  |  |  |
| Ash Valley Answer 0260 |                         |         | CED    | 12   | ST     | 19     |  |  |  |
|                        | Ash Valley Queer        | n 6826  | BW     | -0.1 | REA    | 0.21   |  |  |  |
|                        |                         |         | ww     | 38   | МВ     | 0.39   |  |  |  |
|                        | Ash Valley Jazz 96      | 502     | YW     | 60   | \$CEZ  | 42.43  |  |  |  |
| Ash Valley Kendra 2655 |                         |         | MK     | 23   | \$BMI  | 119.8  |  |  |  |
|                        | Ash Valley Kendr        | a 9507  | CEM    | 8    | \$F    | 51.42  |  |  |  |

An all-purpose type of bull going back to the storied Loving program on both sides of his pedigree. Excellent structure and look, with an excellent disposition. Good calving ease and growth with excellent longevity built into his pedigree.