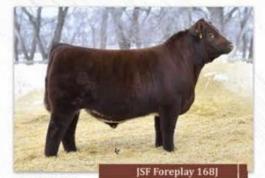

A standout heifer from day one! Cherry red in color, thick hair, with great show potential. Out of a Shadybrook cow and sired by Times Square she has outstanding EPDs. I believe she can be your next donor cow, so don't overlook this one! Sells with choice of two straws of semen on JSF Times Square 120G ET or JSF Foreplay 168J.

This is our first heifer sired by JSF Foreplay 168J this year. We have no complaints. They are great weight gainers. Her dam's genetics include Boardwalk and SBF Perfect Millie 19A ET. She'll make a great cow to add to your herd. Sells with choice of two straws of semen on JSF Times Square 120G ET or JSF Foreplay 168J.

Nice strawberry roan heifer out of the Minnie cow family and SBF Qanta 2B. Her sire is from our Keith Lauer bull KL Mr. Ted. Fantastic disposition. Our 8 year old grandson has had a blast getting her ready, so gentle and respectful. Take a look at her EPDs! Here's a lot of power! Sells with choice of two straws of semen on JSF Times Square 120G ET or JSF Foreplay 168J.

**Consigned by Merideth Land & Cattle** 

lot 35

**JSF FOREPLAY 168J** 

**Donation Semen** 

\*x4324982

**5 Units Conventional** 

**Donated by Merideth Land & Cattle** 

**Son of Ash Valley Duty 0734** 