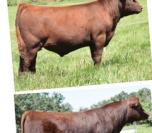

**Consigned by Circle R Polled Shorthorns** 

| lot 2                    | NILE VALI                | EY MO   | MAD       | E IN  | TIME   | 123    |
|--------------------------|--------------------------|---------|-----------|-------|--------|--------|
| Bull                     | 2/16/2023                | Red     | *x4356853 |       |        | Polled |
|                          | Saskvalley Tradition     | on 106T | Act BW    | 66    | Adj WW | 551    |
| JSF Times Square 120G ET |                          |         | CED       | 17    | ST     | 21     |
|                          | KL Gold Rose             |         | BW        | -3.4  | REA    | 0.23   |
|                          |                          |         | ww        | 50    | MB     | 0.25   |
|                          | <b>BFS Master Prince</b> |         | YW        | 70    | \$CEZ  | 57.72  |
| Nile Valley Maid 96      |                          | MK      | 27        | \$BMI | 151.5  |        |
|                          | Nile Valley Maid 8       | 3       | CEM       | 9     | \$F    | 55.82  |

Times Square son with curve bending EPD's. BW 68# WW 551# MO Made in Time excels in calving ease a deep body with balance & growth. 11/11 EPD's in Top 50%, 8/11 top 10%, 4 in top 2% CED, BW, ST& \$BMI