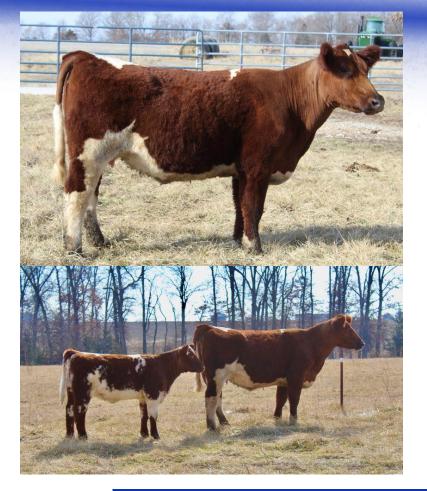

### OPEN FEMALES

| lot 9          | HILLDALE ELEANOR |      |             |       |        |        |  |  |
|----------------|------------------|------|-------------|-------|--------|--------|--|--|
| Open Heifer    | 9/17/2023        | Roan | *x <i>P</i> | R4370 | 521    | Polled |  |  |
|                | JSF Gauge 137W   |      | Act BW      | 70    | Adj WW |        |  |  |
| GPN Gauge 8N20 |                  |      | CED         | 12    | ST     | 16     |  |  |
|                | GPN Cherry 5N17  |      | BW          | -0.5  | REA    | 0.32   |  |  |
|                |                  |      | ww          | 50    | MB     | 0.2    |  |  |
|                |                  |      | YW          | 69    | \$CEZ  | 42.87  |  |  |
| Hilldale MM    |                  |      | MK          | 24    | \$BMI  | 133.3  |  |  |
|                |                  |      | CEM         | 6     | ŚF     | 54.18  |  |  |

Here is a nice female that has a bright future ahead of her. She is stout with great depth of body. She has the potential to be a great show heifer and the go on to be a productive cow. She is sired by a very powerful Naylor bull that I have used successfully on several different outcrosses. Her granddam 5N17 has produced high selling herd bulls, and her sire 8N20 is still successfully working in a herd in Northeast Missouri. Good numbers and \$indexes as a bonus!