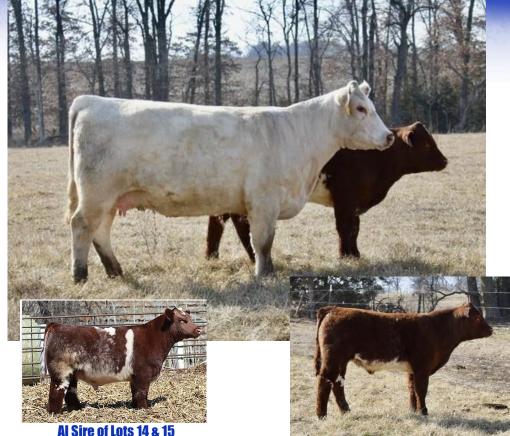

### BRED COWS/PAIRS

| lot 14          |                   | DL CECILIA |             |        |        |        |
|-----------------|-------------------|------------|-------------|--------|--------|--------|
| Cow/Calf Pair   | 8/1/2021          | RWM        | *x <b>A</b> | R43352 | 282    | Polled |
|                 | M Bar Castlerock  | 722T       | Act BW      | 62     | Adj WW |        |
| LSF Sodbuster   |                   |            | CED         | 5      | ST     | 10     |
|                 | Oley's H7106 Flow | er 703T    | BW          | 3.4    | REA    | 0.28   |
|                 |                   |            | ww          | 48     | MB     | -0.08  |
|                 | Studer's Ruby Red | 1 1Y       | YW          | 73     | \$CEZ  | 16.12  |
| JS Cecilia 6J01 |                   |            | MK          | 25     | \$BMI  | 106.4  |
|                 | WHR Cecilia 3916  | ET         | CEM         | 0      | \$F    | 49.71  |

3 in 1 package first calf heifer calf at side born 8-28-2023 (Reg #AR4369953) sired by Crooked Post Curfew. The cow's sire Sodbuster is half Red Angus bull that I purchased from Leemon's years ago and made quite an impact on my herd and the Cecilia cow family needs no explanation. *Bred to DJS The Outsider due September 2024*.

**Consigned by Dameron Livestock** 

| lot 15             | DL SNOW FLAKE      |          |             |        |        |        |
|--------------------|--------------------|----------|-------------|--------|--------|--------|
| Cow/Calf Pair      | 9/25/2021          | White    | *x <i>P</i> | R43352 | 281    | Polled |
|                    | 3BC Hard Rock 14   | 198      | Act BW      | 63     | Adj WW |        |
| SRV Quiet Man      |                    |          | CED         | 8      | ST     | 8      |
|                    | CHSC Elegant Qu    | een      | BW          | 1.6    | REA    | 0.36   |
|                    |                    |          | ww          | 42     | MB     | 0.27   |
|                    | Hi View's Ace of I | Diamonds | YW          | 60     | \$CEZ  | 29.43  |
| DL Kylee's Blue La | dy                 |          | MK          | 17     | \$BMI  | 107.4  |
|                    | 832                | 2        | CEM         | 4      | \$F    | 51.1   |

3 in 1 package longevity cow here. Her mother is so old the pedigree is sideways in the herd book and still as sound as her offspring here. Great first calf heifer with an outstanding bull calf (Reg #AR4369952) at side sired by Crooked Post Curfew. *Bred back to DJS The Outsider due September 2024*.