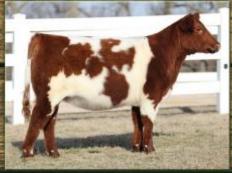

| lot 1                  | CIRCLE R SVEN           |         |        |      |        |        |  |  |  |
|------------------------|-------------------------|---------|--------|------|--------|--------|--|--|--|
| Bull                   | 2/12/2023 Red *x4366780 |         |        |      |        | Polled |  |  |  |
|                        | Ash Valley Answe        | er 5720 | Act BW |      | Adj WW |        |  |  |  |
| Ash Valley Answer 0260 |                         |         | CED    | 12   | ST     | 19     |  |  |  |
|                        | Ash Valley Queer        | n 6826  | BW     | -0.1 | REA    | 0.21   |  |  |  |
|                        |                         |         | ww     | 38   | МВ     | 0.39   |  |  |  |
|                        | Ash Valley Jazz 96      | 502     | YW     | 60   | \$CEZ  | 42.43  |  |  |  |
| Ash Valley Kendra 2655 |                         |         | MK     | 23   | \$BMI  | 119.8  |  |  |  |
|                        | Ash Valley Kendr        | a 9507  | CEM    | 8    | \$F    | 51.42  |  |  |  |

An all-purpose type of bull going back to the storied Loving program on both sides of his pedigree. Excellent structure and look, with an excellent disposition. Good calving ease and growth with excellent longevity built into his pedigree.