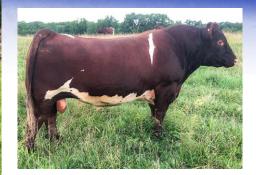

| lot 1                  | CIRCLE R SVEN           |         |        |      |        |        |  |  |  |
|------------------------|-------------------------|---------|--------|------|--------|--------|--|--|--|
| Bull                   | 2/12/2023 Red *x4366780 |         |        |      |        | Polled |  |  |  |
|                        | Ash Valley Answe        | er 5720 | Act BW |      | Adj WW |        |  |  |  |
| Ash Valley Answer 0260 |                         |         | CED    | 12   | ST     | 19     |  |  |  |
|                        | Ash Valley Queer        | n 6826  | BW     | -0.1 | REA    | 0.21   |  |  |  |
|                        |                         |         | ww     | 38   | МВ     | 0.39   |  |  |  |
|                        | Ash Valley Jazz 96      | 502     | YW     | 60   | \$CEZ  | 42.43  |  |  |  |
| Ash Valley Kendra 2655 |                         |         | MK     | 23   | \$BMI  | 119.8  |  |  |  |
|                        | Ash Valley Kendr        | a 9507  | CEM    | 8    | \$F    | 51.42  |  |  |  |

An all-purpose type of bull going back to the storied Loving program on both sides of his pedigree. Excellent structure and look, with an excellent disposition. Good calving ease and growth with excellent longevity built into his pedigree.

**Consigned by Circle R Polled Shorthorns** 

| lot 2                    | NILE VALI                | EY MO   | MAD       | E IN  | TIME   | 123    |
|--------------------------|--------------------------|---------|-----------|-------|--------|--------|
| Bull                     | 2/16/2023                | Red     | *x4356853 |       |        | Polled |
|                          | Saskvalley Tradition     | on 106T | Act BW    | 66    | Adj WW | 551    |
| JSF Times Square 120G ET |                          |         | CED       | 17    | ST     | 21     |
|                          | KL Gold Rose             |         | BW        | -3.4  | REA    | 0.23   |
|                          |                          |         | ww        | 50    | MB     | 0.25   |
|                          | <b>BFS Master Prince</b> |         | YW        | 70    | \$CEZ  | 57.72  |
| Nile Valley Maid 96      |                          | MK      | 27        | \$BMI | 151.5  |        |
|                          | Nile Valley Maid 8       | 3       | CEM       | 9     | \$F    | 55.82  |