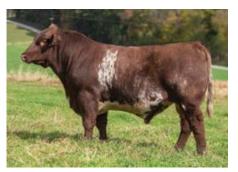

**Consigned by Circle R Polled Shorthorns** 

| lot 2                    | NILE VALI                | EY MO   | MAD       | E IN  | TIME   | 123    |
|--------------------------|--------------------------|---------|-----------|-------|--------|--------|
| Bull                     | 2/16/2023                | Red     | *x4356853 |       |        | Polled |
|                          | Saskvalley Tradition     | on 106T | Act BW    | 66    | Adj WW | 551    |
| JSF Times Square 120G ET |                          |         | CED       | 17    | ST     | 21     |
|                          | KL Gold Rose             |         | BW        | -3.4  | REA    | 0.23   |
|                          |                          |         | ww        | 50    | MB     | 0.25   |
|                          | <b>BFS Master Prince</b> |         | YW        | 70    | \$CEZ  | 57.72  |
| Nile Valley Maid 96      |                          | MK      | 27        | \$BMI | 151.5  |        |
|                          | Nile Valley Maid 8       | 3       | CEM       | 9     | \$F    | 55.82  |

Times Square son with curve bending EPD's. BW 68# WW 551# MO Made in Time excels in calving ease a deep body with balance & growth. 11/11 EPD's in Top 50%, 8/11 top 10%, 4 in top 2% CED, BW, ST& \$BMI

**Consigned by Nile Valley/Hendrickson Trust** 

| lot 3                         | STLV 21F 2102 2301     |       |        |      |        |       |  |  |  |
|-------------------------------|------------------------|-------|--------|------|--------|-------|--|--|--|
| Open Heifer                   | 2/20/2023              | Red   | *x/    | 147  | Polled |       |  |  |  |
|                               | JSF Goldenrod 57       | U     | Act BW |      | Adj WW | 525   |  |  |  |
| CIRLCLK Gilman Dream Easy 21F |                        |       | CED    | 13   | ST     | 15    |  |  |  |
|                               | Gilman's Ruby 55       | D     | BW     | -0.9 | REA    | 0.21  |  |  |  |
|                               |                        |       | ww     | 47   | MB     | 0.23  |  |  |  |
|                               | TMAS Mr. Tango         | 9710G | YW     | 62   | \$CEZ  | 47.1  |  |  |  |
| STLV 9710G 8N1                |                        |       | MK     | 26   | \$BMI  | 137.9 |  |  |  |
|                               | <b>GPN Cherry 4N33</b> | 8N1   | CEM    | 6    | \$F    | 53.1  |  |  |  |