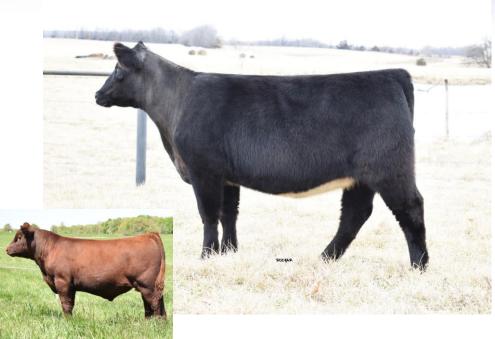

| lot 4                   | LSS BLACK BETTY 0310 |                           |        |     |        |       |  |  |
|-------------------------|----------------------|---------------------------|--------|-----|--------|-------|--|--|
| Open Heifer             | 3/10/2023            | 3/10/2023 BWM *xAR4369991 |        |     |        |       |  |  |
|                         | Basin Payweight 10   | 682                       | Act BW |     | Adj WW |       |  |  |
| Deer Valley Growth Fund |                      |                           | CED    | 8   | ST     | 12    |  |  |
|                         | Deer Valley Rita 36  | 113                       | BW     | 2.1 | REA    | 0.54  |  |  |
|                         |                      |                           | ww     | 76  | MB     | 0.32  |  |  |
|                         | Monopoly             |                           | YW     | 126 | \$CEZ  | 15.56 |  |  |
| Schab's Dililah 0421 ET |                      |                           | MK     | 20  | \$BMI  | 118.4 |  |  |
|                         | SGK Lady Gaga 917    | 7W                        | CEM    | 5   | \$F    | 68.97 |  |  |

A great little plus heifer, very gentle and kid friendly. She would do great as a market heifer at the state fair. Dam is out of Monopoly and sire is Deer Valley Growth Fund. Halter broke and ready to show.