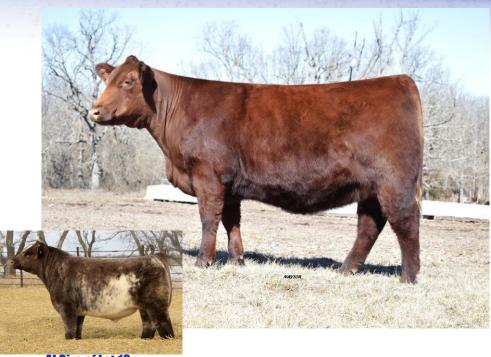

**Consigned by Lily Stephens** 

| lot 5 | <b>MLC MERIDETH ISOBEL 3062L</b> |
|-------|----------------------------------|
|       |                                  |

| Open Heifer              | 3/10/2023           | Red         | *x4353319 |       | 19     | Polled |
|--------------------------|---------------------|-------------|-----------|-------|--------|--------|
|                          | Saskvalley Traditio | n 106T      | Act BW    | 78    | Adj WW |        |
| JSF Times Square 120G ET |                     |             | CED       | 11    | ST     | 20     |
|                          | KL Gold Rose        |             | BW        | 1.4   | REA    | 0.34   |
|                          |                     |             | ww        | 52    | MB     | 0.09   |
|                          | BSG Profitwise 176  | 57          | YW        | 67    | \$CEZ  | 38.67  |
| Shadybrook Isobel 97J    |                     | MK          | 25        | \$BMI | 144.8  |        |
|                          | Shadybrook Hot Is   | obel 91F ET | CEM       | 5     | \$F    | 54.05  |

A standout heifer from day one! Cherry red in color, thick hair, with great show potential. Out of a Shadybrook cow and sired by Times Square she has outstanding EPDs. I believe she can be your next donor cow, so don't overlook this one! Sells with choice of two straws of semen on JSF Times Square 120G ET or JSF Foreplay 168J.