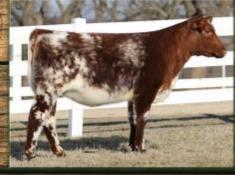

**Consigned by Circle R Polled Shorthorns** 

| lot 2                    | NILE VALI                | EY MO   | MAD       | E IN  | TIME   | 123    |
|--------------------------|--------------------------|---------|-----------|-------|--------|--------|
| Bull                     | 2/16/2023                | Red     | *x4356853 |       |        | Polled |
|                          | Saskvalley Tradition     | on 106T | Act BW    | 66    | Adj WW | 551    |
| JSF Times Square 120G ET |                          |         | CED       | 17    | ST     | 21     |
|                          | KL Gold Rose             |         | BW        | -3.4  | REA    | 0.23   |
|                          |                          |         | ww        | 50    | MB     | 0.25   |
|                          | <b>BFS Master Prince</b> |         | YW        | 70    | \$CEZ  | 57.72  |
| Nile Valley Maid 96      |                          | MK      | 27        | \$BMI | 151.5  |        |
|                          | Nile Valley Maid 8       | 3       | CEM       | 9     | \$F    | 55.82  |

Times Square son with curve bending EPD's. BW 68# WW 551# MO Made in Time excels in calving ease a deep body with balance & growth. 11/11 EPD's in Top 50%, 8/11 top 10%, 4 in top 2% CED, BW, ST& \$BMI