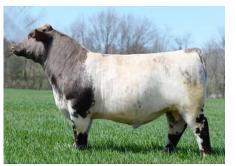

| lot 1                  | CIRCLE R SVEN           |         |        |      |        |        |  |  |  |
|------------------------|-------------------------|---------|--------|------|--------|--------|--|--|--|
| Bull                   | 2/12/2023 Red *x4366780 |         |        |      |        | Polled |  |  |  |
|                        | Ash Valley Answe        | er 5720 | Act BW |      | Adj WW |        |  |  |  |
| Ash Valley Answer 0260 |                         |         | CED    | 12   | ST     | 19     |  |  |  |
|                        | Ash Valley Queer        | n 6826  | BW     | -0.1 | REA    | 0.21   |  |  |  |
|                        |                         |         | ww     | 38   | МВ     | 0.39   |  |  |  |
|                        | Ash Valley Jazz 96      | 502     | YW     | 60   | \$CEZ  | 42.43  |  |  |  |
| Ash Valley Kendra 2655 |                         |         | MK     | 23   | \$BMI  | 119.8  |  |  |  |
|                        | Ash Valley Kendr        | a 9507  | CEM    | 8    | \$F    | 51.42  |  |  |  |

An all-purpose type of bull going back to the storied Loving program on both sides of his pedigree. Excellent structure and look, with an excellent disposition. Good calving ease and growth with excellent longevity built into his pedigree.

**Consigned by Circle R Polled Shorthorns** 

| lot 2                    | NILE VALI                | EY MO   | MAD       | E IN  | TIME   | 123    |
|--------------------------|--------------------------|---------|-----------|-------|--------|--------|
| Bull                     | 2/16/2023                | Red     | *x4356853 |       |        | Polled |
|                          | Saskvalley Tradition     | on 106T | Act BW    | 66    | Adj WW | 551    |
| JSF Times Square 120G ET |                          |         | CED       | 17    | ST     | 21     |
|                          | KL Gold Rose             |         | BW        | -3.4  | REA    | 0.23   |
|                          |                          |         | ww        | 50    | MB     | 0.25   |
|                          | <b>BFS Master Prince</b> |         | YW        | 70    | \$CEZ  | 57.72  |
| Nile Valley Maid 96      |                          | MK      | 27        | \$BMI | 151.5  |        |
|                          | Nile Valley Maid 8       | 3       | CEM       | 9     | \$F    | 55.82  |