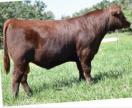

| lot 4                   | LSS BLACK BETTY 0310 |                           |        |     |        |       |  |  |
|-------------------------|----------------------|---------------------------|--------|-----|--------|-------|--|--|
| Open Heifer             | 3/10/2023            | 3/10/2023 BWM *xAR4369991 |        |     |        |       |  |  |
|                         | Basin Payweight 10   | 682                       | Act BW |     | Adj WW |       |  |  |
| Deer Valley Growth Fund |                      |                           | CED    | 8   | ST     | 12    |  |  |
|                         | Deer Valley Rita 36  | 113                       | BW     | 2.1 | REA    | 0.54  |  |  |
|                         |                      |                           | ww     | 76  | MB     | 0.32  |  |  |
|                         | Monopoly             |                           | YW     | 126 | \$CEZ  | 15.56 |  |  |
| Schab's Dililah 0421 ET |                      |                           | MK     | 20  | \$BMI  | 118.4 |  |  |
|                         | SGK Lady Gaga 917    | 7W                        | CEM    | 5   | \$F    | 68.97 |  |  |

A great little plus heifer, very gentle and kid friendly. She would do great as a market heifer at the state fair. Dam is out of Monopoly and sire is Deer Valley Growth Fund. Halter broke and ready to show.