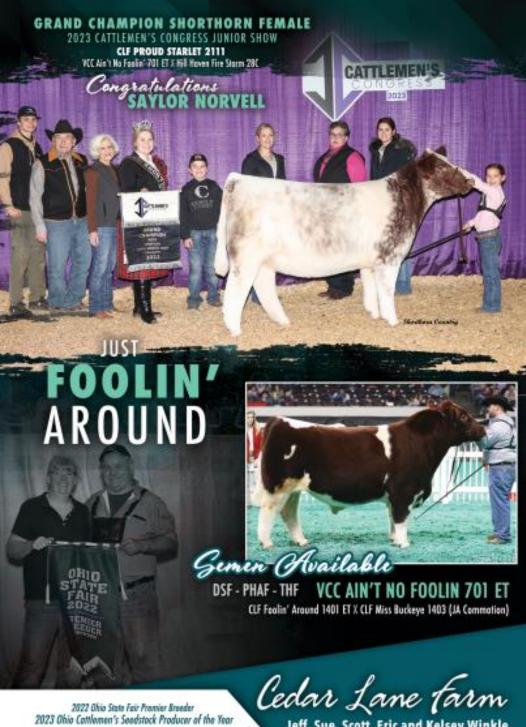

Jeff, Sue, Scott, Eric and Kelsey Winkle

5006 Gravel Pit Rd . Cedarville, Ohio Jeff's Cell 937-694-1871 • Scott's Cell 937-681-1550