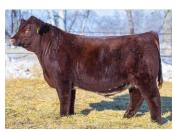

**Consigned by Circle R Polled Shorthorns** 

| lot 2                    | NILE VALI                | EY MO   | MAD       | E IN  | TIME   | 123    |
|--------------------------|--------------------------|---------|-----------|-------|--------|--------|
| Bull                     | 2/16/2023                | Red     | *x4356853 |       |        | Polled |
|                          | Saskvalley Tradition     | on 106T | Act BW    | 66    | Adj WW | 551    |
| JSF Times Square 120G ET |                          |         | CED       | 17    | ST     | 21     |
|                          | KL Gold Rose             |         | BW        | -3.4  | REA    | 0.23   |
|                          |                          |         | ww        | 50    | MB     | 0.25   |
|                          | <b>BFS Master Prince</b> |         | YW        | 70    | \$CEZ  | 57.72  |
| Nile Valley Maid 96      |                          | MK      | 27        | \$BMI | 151.5  |        |
|                          | Nile Valley Maid 8       | 3       | CEM       | 9     | \$F    | 55.82  |

Times Square son with curve bending EPD's. BW 68# WW 551# MO Made in Time excels in calving ease a deep body with balance & growth. 11/11 EPD's in Top 50%, 8/11 top 10%, 4 in top 2% CED, BW, ST& \$BMI