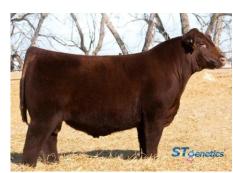

| lot 4                   | LSS BLACK BETTY 0310 |                           |        |     |        |       |  |  |
|-------------------------|----------------------|---------------------------|--------|-----|--------|-------|--|--|
| Open Heifer             | 3/10/2023            | 3/10/2023 BWM *xAR4369991 |        |     |        |       |  |  |
|                         | Basin Payweight 10   | 682                       | Act BW |     | Adj WW |       |  |  |
| Deer Valley Growth Fund |                      |                           | CED    | 8   | ST     | 12    |  |  |
|                         | Deer Valley Rita 36  | 113                       | BW     | 2.1 | REA    | 0.54  |  |  |
|                         |                      |                           | ww     | 76  | MB     | 0.32  |  |  |
|                         | Monopoly             |                           | YW     | 126 | \$CEZ  | 15.56 |  |  |
| Schab's Dililah 0421 ET |                      |                           | MK     | 20  | \$BMI  | 118.4 |  |  |
|                         | SGK Lady Gaga 917    | 7W                        | CEM    | 5   | \$F    | 68.97 |  |  |

A great little plus heifer, very gentle and kid friendly. She would do great as a market heifer at the state fair. Dam is out of Monopoly and sire is Deer Valley Growth Fund. Halter broke and ready to show.

**Consigned by Lily Stephens** 

| lot 5 | <b>MLC MERIDETH ISOBEL 3062L</b> |
|-------|----------------------------------|
|       |                                  |

| Open Heifer              | 3/10/2023           | Red         | *x4353319 |       | 19     | Polled |
|--------------------------|---------------------|-------------|-----------|-------|--------|--------|
|                          | Saskvalley Traditio | n 106T      | Act BW    | 78    | Adj WW |        |
| JSF Times Square 120G ET |                     |             | CED       | 11    | ST     | 20     |
|                          | KL Gold Rose        |             | BW        | 1.4   | REA    | 0.34   |
|                          |                     |             | ww        | 52    | MB     | 0.09   |
|                          | BSG Profitwise 176  | 57          | YW        | 67    | \$CEZ  | 38.67  |
| Shadybrook Isobel 97J    |                     | MK          | 25        | \$BMI | 144.8  |        |
|                          | Shadybrook Hot Is   | obel 91F ET | CEM       | 5     | \$F    | 54.05  |