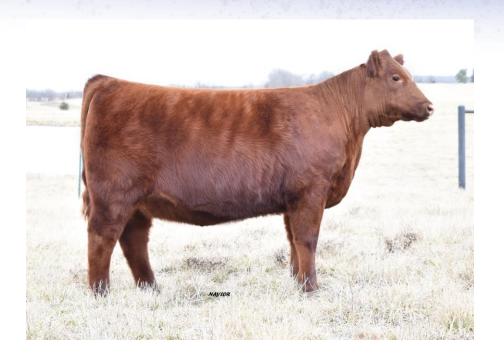

| lot 1                  | CIRCLE R SVEN           |         |        |      |        |        |  |  |  |
|------------------------|-------------------------|---------|--------|------|--------|--------|--|--|--|
| Bull                   | 2/12/2023 Red *x4366780 |         |        |      |        | Polled |  |  |  |
|                        | Ash Valley Answe        | er 5720 | Act BW |      | Adj WW |        |  |  |  |
| Ash Valley Answer 0260 |                         |         | CED    | 12   | ST     | 19     |  |  |  |
|                        | Ash Valley Queer        | n 6826  | BW     | -0.1 | REA    | 0.21   |  |  |  |
|                        |                         |         | ww     | 38   | МВ     | 0.39   |  |  |  |
|                        | Ash Valley Jazz 96      | 502     | YW     | 60   | \$CEZ  | 42.43  |  |  |  |
| Ash Valley Kendra 2655 |                         |         | MK     | 23   | \$BMI  | 119.8  |  |  |  |
|                        | Ash Valley Kendr        | a 9507  | CEM    | 8    | \$F    | 51.42  |  |  |  |

An all-purpose type of bull going back to the storied Loving program on both sides of his pedigree. Excellent structure and look, with an excellent disposition. Good calving ease and growth with excellent longevity built into his pedigree.