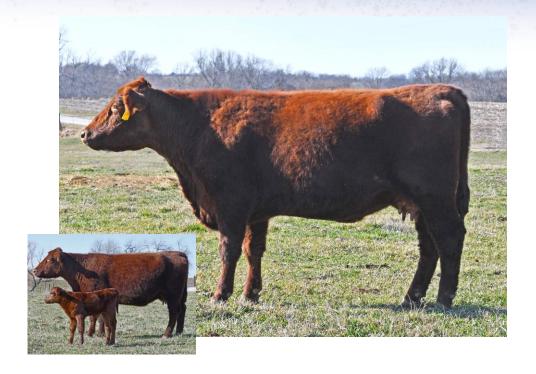

# **lot 16** CRESTMEAD MISS HORIZION 2ND

| Cow/Calf Pair    | 4/2/2017                  | Red | *>     | 426292 | 25     | Polled |
|------------------|---------------------------|-----|--------|--------|--------|--------|
|                  | RS ST269 832 00           |     | Act BW | 71     | Adj WW |        |
| TJ's Rob 062Z    |                           |     | CED    | 7      | ST     | 14     |
|                  | TJ's 434 Franny 188       | U   | BW     | 1.5    | REA    | 0.27   |
|                  |                           |     | ww     | 32     | MB     | 0      |
|                  | <b>Key Ridge Explorer</b> |     | YW     | 46     | \$CEZ  | 30.62  |
| Crestmead Miss H | orizon                    |     | MK     | 24     | \$BMI  | 107.5  |
|                  | DPC Hi Horizon            |     | CEM    | 5      | \$F    | 43.21  |

Here's the chance to add a proven, no miss female to your herd. I purchased this female as a heifer calf in a previous state sale from Crestmead Farms to start my Shorthorn herd. Her first calf is still in production in our herd with another daughter in the replacement pen. She sells with a dark red February bull calf at side sired by our herdsire, Studer's Jackpot (a Fireball son) who has added pounds and production in our herd in his first calf crop. Horizon still has years of production left and will be a great addition to your herd.