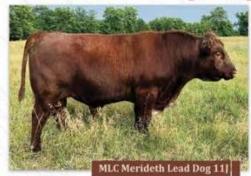

#### MLC Merideth Lead Dog 11J

Reg#: \*x4325277 Roan • Polled • 2/5/2021 Sire: Byland Soggy Dog Dam: Byland Cassandra 9R037

CED: 12 YG: -0.42 BW: 1.4 CW: 25 WW: 63 **REA: 0.84** YW: 98 MB: -0.08 MK: 28 FT: -0.09 TM: 59 **\$CEZ: 33.75** CEM: 9 \$BMI: 149.67 ST: 19 \$F: 58.57