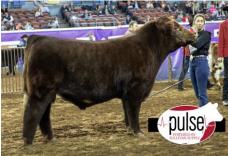

This is one of the biggest bodied, highest performing Times Square daughters to ever sell, or might exist. She excelled with a 701lb ADJ WW and moderate BW. Her dam 8N49 has a WW ratio of 109 on her first 3 calves and 2N24 will likely follow in her footsteps. Good on the move and feminine. 14/16 EPDs & indexes in the top 40% of the breed with a TOP 1% \$BMI. Bred to JSF Ronan 5H due September 15<sup>th</sup>, 2024.

**Consigned by Naylor Shorthorns** 