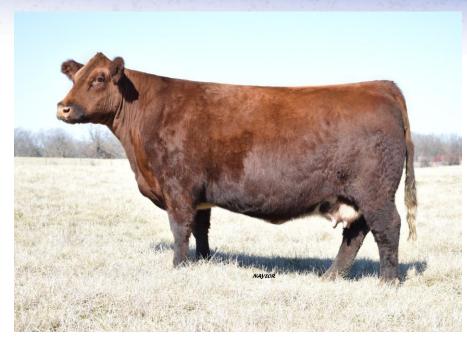

### **fot 17** SHADYBROOK PICTURE PERFECT 81D

| Flush              | 3/24/2016         | Red        | *)     | (424862 | 26     | Polled |
|--------------------|-------------------|------------|--------|---------|--------|--------|
|                    | Free K-Kim Hot Co | mmodity    | Act BW |         | Adj WW |        |
| Shadybrook Hot S   | hot 88A           |            | CED    | 2       | ST     | 11     |
|                    | SBF Veronica 92Y  |            | BW     | 7.4     | REA    | 0.51   |
|                    |                   |            | ww     | 53      | MB     | -0.56  |
|                    | DF Pure Gold 3N   |            | YW     | 68      | \$CEZ  | 6.43   |
| SBF Picture Gold 2 | OX ET             |            | MK     | 31      | \$BMI  | 123.8  |
|                    | Shadybrook Pictur | re 201M ET | CEM    | 4       | \$F    | 45.47  |

The beast from the Northeast that has acquired a lot of fanfare from visitors to the farm. Her first summer here she was the first cow to shed off, and she thrived in 100+ heat to nurse a natural calf to an 800 lb WW on Missouri fescue. Not only that we flushed her, and she bred back AI first service! She possess' the size, power and mass we need to gain back in the breed to compete on a commercial scale. We thought enough to flush her, and we'd like you to as well. She is a "Picture Perfect" cow.