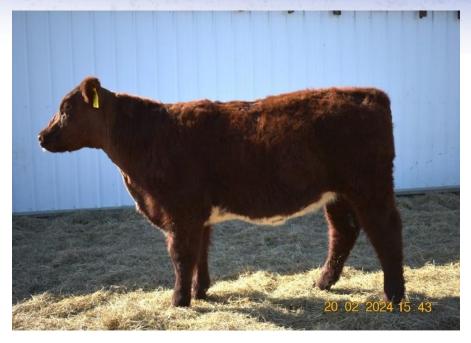

**Consigned by Merideth Land & Cattle** 

**\$CEZ** 27.44

*\$BMI* 113.5

*\$F* 56.94

20

MK CEM

| lot 7                         | MLC MINNIE BTD 3082L |                         |        |       |        |       |  |  |
|-------------------------------|----------------------|-------------------------|--------|-------|--------|-------|--|--|
| Open Heifer                   | 3/23/2023            | 3/23/2023 Roan x4353927 |        |       |        |       |  |  |
|                               | KL Prime Time Daz    | zzler                   | Act BW | 81    | Adj WW |       |  |  |
| KL Mr. Ted                    |                      |                         | CED    | 6     | ST     | 15    |  |  |
|                               | KL Rosewood 1112     |                         | BW     | 2.5   | REA    | 0.27  |  |  |
|                               |                      |                         | ww     | 53    | MB     | -0.11 |  |  |
|                               | Shadybrook Qanta     | as 2B                   | YW     | 79    | \$CEZ  | 20.64 |  |  |
| MLC Merideth Minnie Q 8055 ET |                      | MK                      | 25     | \$BMI | 117.5  |       |  |  |
|                               | Waukaru Minnie 1     | 1063                    | CEM    | 3     | \$F    | 51.95 |  |  |

Nice strawberry roan heifer out of the Minnie cow family and SBF Qanta 2B. Her sire is from our Keith Lauer bull KL Mr. Ted. Fantastic disposition. Our 8 year old grandson has had a blast getting her ready, so gentle and respectful. Take a look at her EPDs! Here's a lot of power! Sells with choice of two straws of semen on JSF Times Square 120G ET or JSF Foreplay 168J.