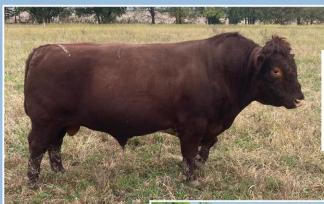

# **lot 16** CRESTMEAD MISS HORIZION 2ND

| Cow/Calf Pair    | 4/2/2017                  | Red | *>     | 426292 | 25     | Polled |
|------------------|---------------------------|-----|--------|--------|--------|--------|
|                  | RS ST269 832 00           |     | Act BW | 71     | Adj WW |        |
| TJ's Rob 062Z    |                           |     | CED    | 7      | ST     | 14     |
|                  | TJ's 434 Franny 188       | U   | BW     | 1.5    | REA    | 0.27   |
|                  |                           |     | ww     | 32     | MB     | 0      |
|                  | <b>Key Ridge Explorer</b> |     | YW     | 46     | \$CEZ  | 30.62  |
| Crestmead Miss H | orizon                    |     | MK     | 24     | \$BMI  | 107.5  |
|                  | DPC Hi Horizon            |     | CEM    | 5      | \$F    | 43.21  |

Here's the chance to add a proven, no miss female to your herd. I purchased this female as a heifer calf in a previous state sale from Crestmead Farms to start my Shorthorn herd. Her first calf is still in production in our herd with another daughter in the replacement pen. She sells with a dark red February bull calf at side sired by our herdsire, Studer's Jackpot (a Fireball son) who has added pounds and production in our herd in his first calf crop. Horizon still has years of production left and will be a great addition to your herd.

Consigned by Addison Counts-Adams Hill Top Farm