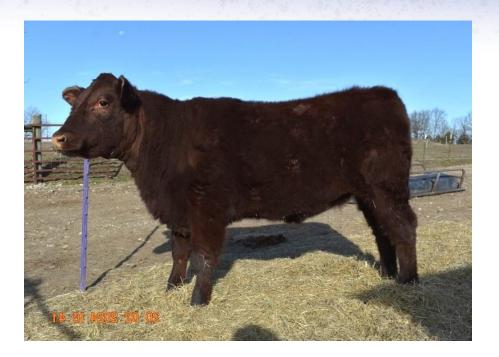

**Consigned by Lily Stephens** 

| lot 5 | <b>MLC MERIDETH ISOBEL 3062L</b> |
|-------|----------------------------------|
|       |                                  |

| Open Heifer              | 3/10/2023           | Red         | *x4353319 |       | 19     | Polled |
|--------------------------|---------------------|-------------|-----------|-------|--------|--------|
|                          | Saskvalley Traditio | n 106T      | Act BW    | 78    | Adj WW |        |
| JSF Times Square 120G ET |                     |             | CED       | 11    | ST     | 20     |
|                          | KL Gold Rose        |             | BW        | 1.4   | REA    | 0.34   |
|                          |                     |             | ww        | 52    | MB     | 0.09   |
|                          | BSG Profitwise 176  | 57          | YW        | 67    | \$CEZ  | 38.67  |
| Shadybrook Isobel 97J    |                     | MK          | 25        | \$BMI | 144.8  |        |
|                          | Shadybrook Hot Is   | obel 91F ET | CEM       | 5     | \$F    | 54.05  |

A standout heifer from day one! Cherry red in color, thick hair, with great show potential. Out of a Shadybrook cow and sired by Times Square she has outstanding EPDs. I believe she can be your next donor cow, so don't overlook this one! Sells with choice of two straws of semen on JSF Times Square 120G ET or JSF Foreplay 168J.