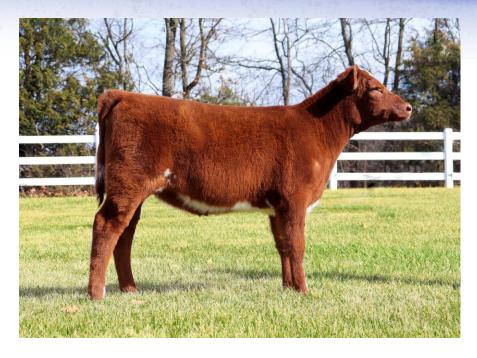

| lot 1                  | CIRCLE R SVEN           |         |        |      |        |        |  |  |  |
|------------------------|-------------------------|---------|--------|------|--------|--------|--|--|--|
| Bull                   | 2/12/2023 Red *x4366780 |         |        |      |        | Polled |  |  |  |
|                        | Ash Valley Answe        | er 5720 | Act BW |      | Adj WW |        |  |  |  |
| Ash Valley Answer 0260 |                         |         | CED    | 12   | ST     | 19     |  |  |  |
|                        | Ash Valley Queer        | n 6826  | BW     | -0.1 | REA    | 0.21   |  |  |  |
|                        |                         |         | ww     | 38   | МВ     | 0.39   |  |  |  |
|                        | Ash Valley Jazz 96      | 502     | YW     | 60   | \$CEZ  | 42.43  |  |  |  |
| Ash Valley Kendra 2655 |                         |         | MK     | 23   | \$BMI  | 119.8  |  |  |  |
|                        | Ash Valley Kendr        | a 9507  | CEM    | 8    | \$F    | 51.42  |  |  |  |

An all-purpose type of bull going back to the storied Loving program on both sides of his pedigree. Excellent structure and look, with an excellent disposition. Good calving ease and growth with excellent longevity built into his pedigree.