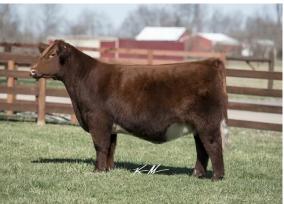

**Consigned by Lily Stephens** 

| lot 5 | <b>MLC MERIDETH ISOBEL 3062L</b> |
|-------|----------------------------------|
|       |                                  |

| Open Heifer              | 3/10/2023           | Red         | *x4353319 |       | 19     | Polled |
|--------------------------|---------------------|-------------|-----------|-------|--------|--------|
|                          | Saskvalley Traditio | n 106T      | Act BW    | 78    | Adj WW |        |
| JSF Times Square 120G ET |                     |             | CED       | 11    | ST     | 20     |
|                          | KL Gold Rose        |             | BW        | 1.4   | REA    | 0.34   |
|                          |                     |             | ww        | 52    | MB     | 0.09   |
|                          | BSG Profitwise 176  | 57          | YW        | 67    | \$CEZ  | 38.67  |
| Shadybrook Isobel 97J    |                     | MK          | 25        | \$BMI | 144.8  |        |
|                          | Shadybrook Hot Is   | obel 91F ET | CEM       | 5     | \$F    | 54.05  |

A standout heifer from day one! Cherry red in color, thick hair, with great show potential. Out of a Shadybrook cow and sired by Times Square she has outstanding EPDs. I believe she can be your next donor cow, so don't overlook this one! Sells with choice of two straws of semen on JSF Times Square 120G ET or JSF Foreplay 168J.

**Consigned by Merideth Land & Cattle** 

| Open Heifer             | 3/13/2023            | Roan    | *)     | x437030 | )2     | Polled |
|-------------------------|----------------------|---------|--------|---------|--------|--------|
|                         | Bell M Foreman 30    | A       | Act BW | 87      | Adj WW |        |
| JSF Foreplay 168J       |                      |         | CED    | 8       | ST     | 20     |
|                         | JSF Princess 24D     |         | BW     | 2.5     | REA    | 0.55   |
|                         |                      |         | WW     | 63      | MB     | -0.19  |
|                         | Leveldale Boardwa    | lk 530C | YW     | 96      | \$CEZ  | 22.15  |
| Shadybrook Miley 41G ET |                      | MK      | 19     | \$BMI   | 122.9  |        |
|                         | SBF Perfect Millie 1 | .9A ET  | CEM    | 3       | \$F    | 56.61  |