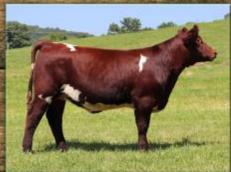

### **fot 17** SHADYBROOK PICTURE PERFECT 81D

| Flush              | 3/24/2016         | Red        | *)     | (424862 | 26     | Polled |
|--------------------|-------------------|------------|--------|---------|--------|--------|
|                    | Free K-Kim Hot Co | mmodity    | Act BW |         | Adj WW |        |
| Shadybrook Hot S   | hot 88A           |            | CED    | 2       | ST     | 11     |
|                    | SBF Veronica 92Y  |            | BW     | 7.4     | REA    | 0.51   |
|                    |                   |            | ww     | 53      | MB     | -0.56  |
|                    | DF Pure Gold 3N   |            | YW     | 68      | \$CEZ  | 6.43   |
| SBF Picture Gold 2 | OX ET             |            | MK     | 31      | \$BMI  | 123.8  |
|                    | Shadybrook Pictur | re 201M ET | CEM    | 4       | \$F    | 45.47  |

The beast from the Northeast that has acquired a lot of fanfare from visitors to the farm. Her first summer here she was the first cow to shed off, and she thrived in 100+ heat to nurse a natural calf to an 800 lb WW on Missouri fescue. Not only that we flushed her, and she bred back AI first service! She possess' the size, power and mass we need to gain back in the breed to compete on a commercial scale. We thought enough to flush her, and we'd like you to as well. She is a "Picture Perfect" cow.