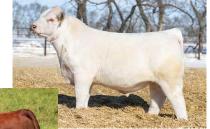

# **lot 16** CRESTMEAD MISS HORIZION 2ND

| Cow/Calf Pair    | 4/2/2017                  | Red | *>     | 426292 | 25     | Polled |
|------------------|---------------------------|-----|--------|--------|--------|--------|
|                  | RS ST269 832 00           |     | Act BW | 71     | Adj WW |        |
| TJ's Rob 062Z    |                           |     | CED    | 7      | ST     | 14     |
|                  | TJ's 434 Franny 188       | U   | BW     | 1.5    | REA    | 0.27   |
|                  |                           |     | ww     | 32     | MB     | 0      |
|                  | <b>Key Ridge Explorer</b> |     | YW     | 46     | \$CEZ  | 30.62  |
| Crestmead Miss H | orizon                    |     | MK     | 24     | \$BMI  | 107.5  |
|                  | DPC Hi Horizon            |     | CEM    | 5      | \$F    | 43.21  |

Here's the chance to add a proven, no miss female to your herd. I purchased this female as a heifer calf in a previous state sale from Crestmead Farms to start my Shorthorn herd. Her first calf is still in production in our herd with another daughter in the replacement pen. She sells with a dark red February bull calf at side sired by our herdsire, Studer's Jackpot (a Fireball son) who has added pounds and production in our herd in his first calf crop. Horizon still has years of production left and will be a great addition to your herd.

Consigned by Addison Counts-Adams Hill Top Farm