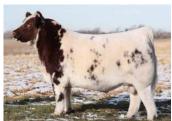

| lot 4                   | LSS BLACK BETTY 0310 |                           |        |     |        |       |  |  |
|-------------------------|----------------------|---------------------------|--------|-----|--------|-------|--|--|
| Open Heifer             | 3/10/2023            | 3/10/2023 BWM *xAR4369991 |        |     |        |       |  |  |
|                         | Basin Payweight 10   | 682                       | Act BW |     | Adj WW |       |  |  |
| Deer Valley Growth Fund |                      |                           | CED    | 8   | ST     | 12    |  |  |
|                         | Deer Valley Rita 36  | 113                       | BW     | 2.1 | REA    | 0.54  |  |  |
|                         |                      |                           | ww     | 76  | MB     | 0.32  |  |  |
|                         | Monopoly             |                           | YW     | 126 | \$CEZ  | 15.56 |  |  |
| Schab's Dililah 0421 ET |                      |                           | MK     | 20  | \$BMI  | 118.4 |  |  |
|                         | SGK Lady Gaga 917    | 7W                        | CEM    | 5   | \$F    | 68.97 |  |  |

A great little plus heifer, very gentle and kid friendly. She would do great as a market heifer at the state fair. Dam is out of Monopoly and sire is Deer Valley Growth Fund. Halter broke and ready to show.