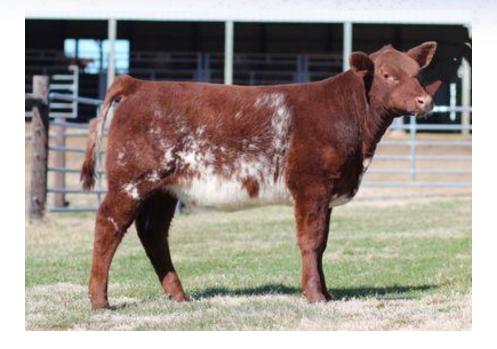

This is one of the biggest bodied, highest performing Times Square daughters to ever sell, or might exist. She excelled with a 701lb ADJ WW and moderate BW. Her dam 8N49 has a WW ratio of 109 on her first 3 calves and 2N24 will likely follow in her footsteps. Good on the move and feminine. 14/16 EPDs & indexes in the top 40% of the breed with a TOP 1% \$BMI. Bred to JSF Ronan 5H due September 15<sup>th</sup>, 2024.

**Consigned by Naylor Shorthorns** 